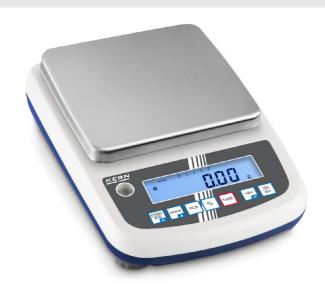

| Construction                          |                   |
|---------------------------------------|-------------------|
| Casing material:                      | Plastic           |
| Dimensions housing (WxDxH):           | 210 x 315 x 90 mm |
| Dimensions of weighing plate (WxDxH): | 190 x 180 x 95 mm |
| Level indicator:                      | yes               |
| Material weighing plate:              | stainless steel   |
| Weighing surface (WxD):               | 190 x 180 mm      |